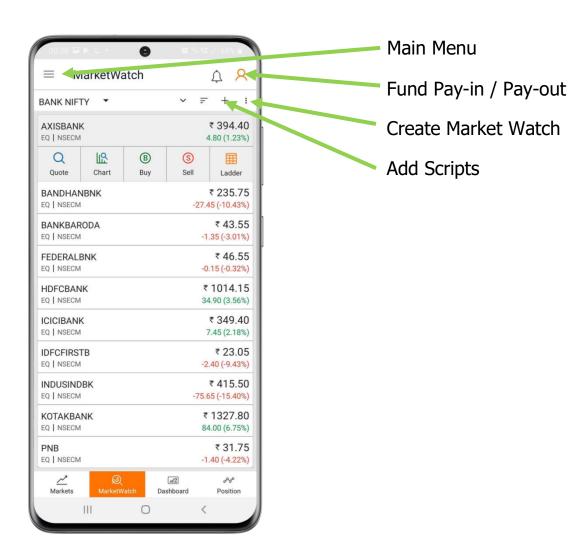

#### Parasram Trade | Mobile Black Theme

Buy Sell Entry Quote Details Market Watch Dash Board Markets Stats Ladder Refer & Earn