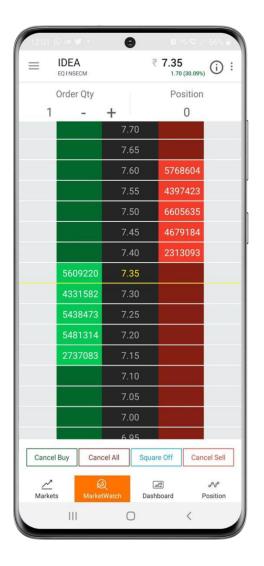

### Parasram Trade | Key Highlights

PIN Based Login Live News

Market Scanners Fundamental Data

Live Market Quotes Call to Dealer

Ability to Trade On-The-Go Multiple Market Watch

Ladder Trading Actionable Notification & Alerts

Advanced Charting: chart IQ & Trading view Option Chain & Option Greeks

Payment Gateway Client Feedback & Suggestions

Positions & Holdings Multileg Option Strategy Orders

Cover Order & Bracket Order