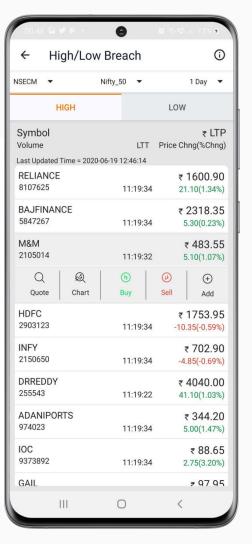

# Parasram Trade Mobile App



































## **Parasram Scanners**



























#### Parasram Trade | Mobile Black Theme



Buy Sell Entry Quote Details Market Watch Dash Board Markets Stats Ladder Refer & Earn

### Parasram Trade | Key Highlights

PIN Based Login Live News

Market Scanners Fundamental Data

Live Market Quotes Call to Dealer

Ability to Trade On-The-Go Multiple Market Watch

Ladder Trading Actionable Notification & Alerts

Advanced Charting: chart IQ & Trading view Option Chain & Option Greeks

Payment Gateway Client Feedback & Suggestions

Positions & Holdings Multileg Option Strategy Orders

Cover Order & Bracket Order



#### **Available Trading Products**

1. **MIS** (Margin Intraday Square off)

RMS Auto Square of Trades Timing: - 03:20PM RMS Auto Cancel of Orders Timing: - 03.10 PM

2. **CNC** ( Cash N Carry – Delivery)

Client can use