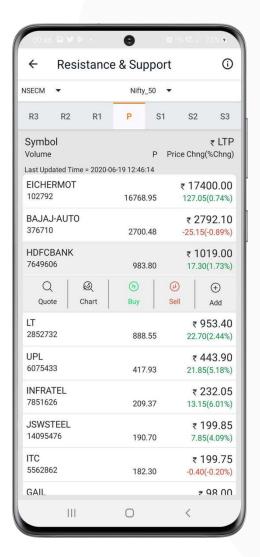

# Parasram Trade Mobile App



































## **Parasram Scanners**



























#### Parasram Trade | Mobile Black Theme



Buy Sell Entry Quote Details Market Watch Dash Board Markets Stats Ladder Refer & Earn

### Parasram Trade | Key Highlights

PIN Based Login Live News

Market Scanners Fundamental Data

Live Market Quotes Call to Dealer

Ability to Trade On-The-Go Multiple Market Watch

Ladder Trading Actionable Notification & Alerts

Advanced Charting: chart IQ & Trading view Option Chain & Option Greeks

Payment Gateway Client Feedback & Suggestions

Positions & Holdings Multileg Option Strategy Orders

Cover Order & Bracket Order



#### **Available Trading Products**

1. **MIS** (Margin Intraday Square off)

RMS Auto Square of Trades Timing: - 03:20PM RMS Auto Cancel of Orders Timing: - 03.10 PM

2. **CNC** ( Cash N Carry – Delivery)

Client can use 80%