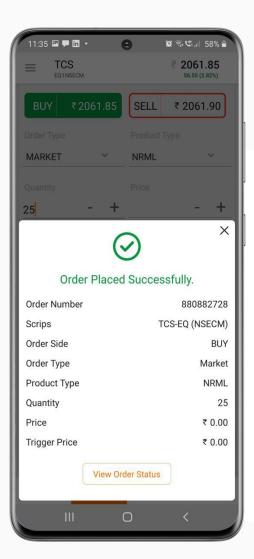

#### **Available Trading Products**

1. **MIS** (Margin Intraday Square off)

RMS Auto Square of Trades Timing: - 03:20PM RMS Auto Cancel of Orders Timing: - 03.10 PM

2. **CNC** ( Cash N Carry – Delivery)

Client can use 80% of sell benefit to any product

3. **NRML** (Normal)

Intraday as per Exchanges Margin

4. **AMO** (After Market Order)

AMO Start Timing @ 04.31 PM

AMO Stop Timing @ 08.45 AM

AMO Order Place Timing for CM segment @09.00AM

AMO Order Place Timing for F&O segment @09.15AM

#### Please note: -

- 1. Use CNC for T2T scripts delivery
- 2. Mark to Market (MTM) Loss set to 80% of available Value.
- 3. Order Type Available: -
  - A. Limit
  - **B.** Market
  - C. Stop Loss Market(SL-M)
  - **D.** Stop Loss Limit (SL-L)