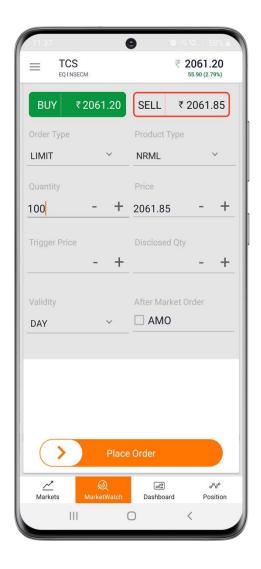

#### **Available Trading Products**

1. **MIS** (Margin Intraday Square off)

RMS Auto Square of Trades Timing: - 03:20PM RMS Auto Cancel of Orders Timing: - 03.10 PM

2. **CNC** ( Cash N Carry – Delivery)

Client can use 80% of sell benefit to any product

3. **NRML** (Normal)

Intraday as per Exchanges Margin

4. **AMO** (After Market Order)

AMO Start Timing @ 04.31 PM

AMO Stop Timing @ 08.45 AM

AMO Order Place Timing for CM segment @09.00AM

AMO Order Place Timing for F&O segment @09.15AM

#### Please note: -

- 1. Use CNC for T2T scripts delivery
- 2. Mark to Market (MTM) Loss set to 80% of available Value.
- 3. Order Type Available: -
  - A. Limit
  - **B.** Market
  - C. Stop Loss Market(SL-M)
  - **D.** Stop Loss Limit (SL-L)