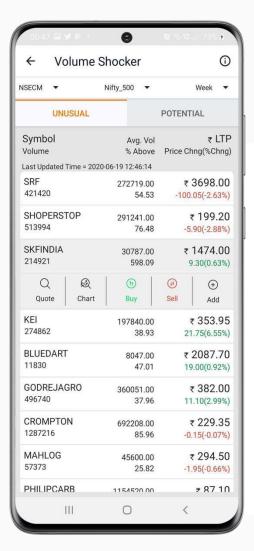

# Parasram Trade Mobile App



































## **Parasram Scanners**



























#### Parasram Trade | Mobile Black Theme



Buy Sell Entry Quote Details Market Watch Dash Board Markets Stats Ladder Refer & Earn

### Parasram Trade | Key Highlights

PIN Based Login Live News

Market Scanners Fundamental Data

Live Market Quotes Call to Dealer

Ability to Trade On-The-Go Multiple Market Watch

Ladder Trading Actionable Notification & Alerts

Advanced Charting: chart IQ & Trading view Option Chain & Option Greeks

Payment Gateway Client Feedback & Suggestions

Positions & Holdings Multileg Option Strategy Orders

Cover Order & Bracket Order



#### **Available Trading Products**

1. **MIS** (Margin Intraday Square off)

RMS Auto Square of Trades Timing: - 03:20PM RMS Auto Cancel of Orders Timing: - 03.10 PM

2. **CNC** ( Cash N Carry – Delivery)

Client can use 80% o