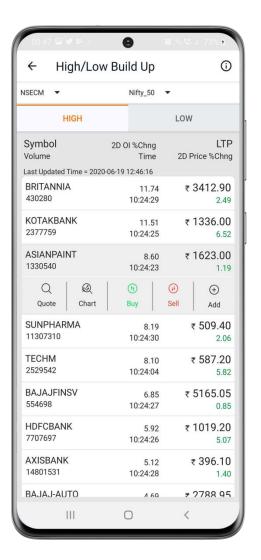

# Parasram Trade Mobile App



































## **Parasram Scanners**



























#### Parasram Trade | Mobile Black Theme



Buy Sell Entry Quote Details Market Watch Dash Board Markets Stats Ladder Refer & Earn

### Parasram Trade | Key Highlights

PIN Based Login Live News

Market Scanners Fundamental Data

Live Market Quotes Call to Dealer

Ability to Trade On-The-Go Multiple Market Watch

Ladder Trading Actionable Notification & Alerts

Advanced Charting: chart IQ & Trading view Option Chain & Option Greeks

Payment Gateway Client Feedback & Suggestions

Positions & Holdings Multileg Option Strategy Orders

Cover Order & Bracket Order



#### **Available Trading Products**

1. **MIS** (Margin Intraday Square off)

RMS Auto Square of Trades Timing: - 03:20PM RMS Auto Cancel of Orders Timing: - 03.10 PM

2. **CNC** ( Cash N Carry – Delivery)

Client can use 8