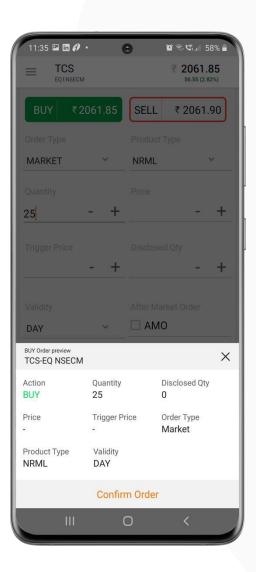

#### Please note: -

- 1. Use CNC for T2T scripts delivery
- 2. Mark to Market (MTM) Loss set to 80% of available Value.
- 3. Order Type Available: -
  - A. Limit
  - **B.** Market
  - C. Stop Loss Market(SL-M)
  - **D.** Stop Loss Limit (SL-L)