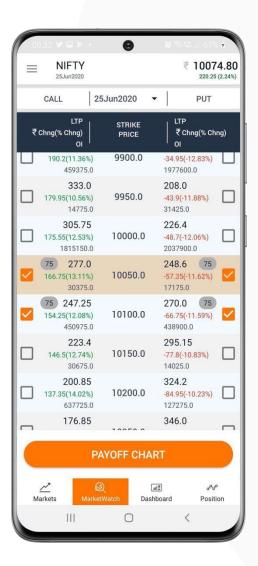

Advanced Charting: chart IQ & Trading view Option Chain & Option Greeks

Payment Gateway Client Feedback & Suggestions

Positions & Holdings Multileg Option Strategy Orders

Cover Order & Bracket Order